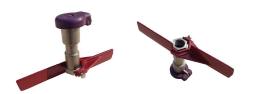

## Leemco Stabilizer - 3/4-1 Quick Coupler RGLLS-120

## Details

The Leemco Stabilizer securely attaches to the base of the Quick Coupling Valve. Its wide and extended wings packed in the soil prevent the valve from rotating or moving in the vertical plane. Installation is a snap. The Stabilizer slips on the hex portion of the Quick Coupling Valve much the same way as an open end wrench. A single stainless steel bolt securely fastens the stabilizer to the valve body. All quick coupling valves need to be secured by a stabilizer to prevent bodily harm due to slowly disengaging the valve from its base by normal operation and also prevent vandalism.