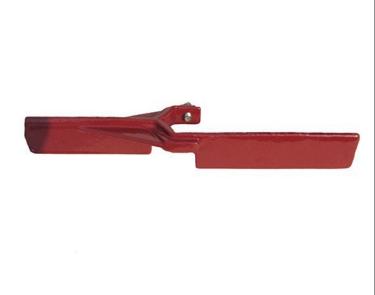

## Leemco Stabilizer - 3/4-1 Quick Coupler RGLLS-120

## Details

The Leemco Stabilizer securely attaches to the base of the Quick Coupling Valve. Its wide and extended wings packed in the soil prevent the valve from rotating or moving in the vertical plane. Installation is a snap. The Stabilizer slips on the hex portion of the Quick Coupling Valve much the same way as an open end wrench. A single stainless steel bolt securely fastens the stabilizer to the valve body. All quick coupling valves need to be secured by a stabilizer to prevent bodily harm due to slowly disengaging the valve from its base by normal operation and also prevent vandalism.