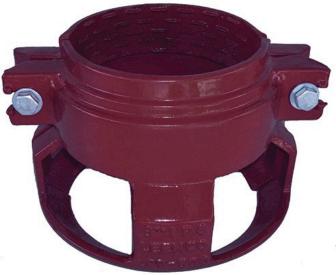

## Leemco Restraints - 6" (Pipe - Pipe) **Compact**

RGLLPP-600

## **Details**

Leemco Restrained fittings are designed to get a system in operation in the least amount of time and effort. All changes of directions and reductions are mechanically restrained. Additional adjacent joints shall are also restrained. Leemco Self-Restrained fittings have blunt cast serrations which are specifically designed for PVC or HDPE plastic pipe. These non-machined serrations will not damage the plastic pipe surface and have a fused epoxy finish to protect against corrosive soil conditions. Its patented bell design incorporates a cast-on half clamp and a detachable clamp, plus an easy-toinstall, proven 2-bolt system that saves time and labor costs.

## **Specifications**

Manufacturer Manufacturer's Leemco LPP-600

Model No

**Complete Turf Equipment Ltd.** 4331 Oil Heritage Road Petrolia, NON 1R0

https://completeturf.rrproducts.com/