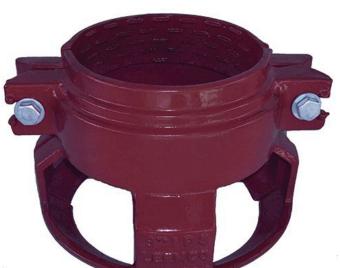

## Leemco Restraints - 6" (Pipe - Pipe) **Compact**

RGLLPP-600

## **Details**

Leemco Restrained fittings are designed to get a system in operation in the least amount of time and effort. All changes of directions and reductions are mechanically restrained. Additional adjacent joints shall are also restrained. Leemco Self-Restrained fittings have blunt cast serrations which are specifically designed for PVC or HDPE plastic pipe. These non-machined serrations will not damage the plastic pipe surface and have a fused epoxy finish to protect against corrosive soil conditions. Its patented bell design incorporates a cast-on half clamp and a detachable clamp, plus an easy-toinstall, proven 2-bolt system that saves time and labor costs.

## **Specifications**

Manufacturer Manufacturer's Leemco LPP-600

Model No

**Complete Turf Equipment Ltd.** 4331 Oil Heritage Road Petrolia, NON 1R0

https://completeturf.rrproducts.com/