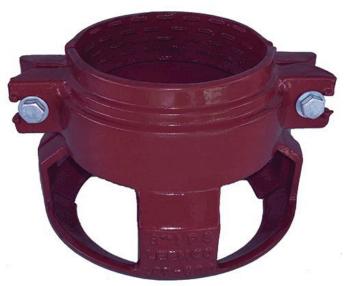

## Leemco Restraints - 3" (Pipe - Pipe) **Compact**

## **Details**

Leemco Restrained fittings are designed to get a system in operation in the least amount of time and effort. All changes of directions and reductions are mechanically restrained. Additional adjacent joints shall are also restrained. Leemco Self-Restrained fittings have blunt cast serrations which are specifically designed for PVC or HDPE plastic pipe. These non-machined serrations will not damage the plastic pipe surface and have a fused epoxy finish to protect against corrosive soil conditions. Its patented bell design incorporates a cast-on half clamp and a detachable clamp, plus an easy-toinstall, proven 2-bolt system that saves time and labor costs.

## **Specifications**

Manufacturer Manufacturer's Model No

Leemco LPP-300

**Complete Turf Equipment Ltd.** 4331 Oil Heritage Road Petrolia, NON 1R0

https://completeturf.rrproducts.com/