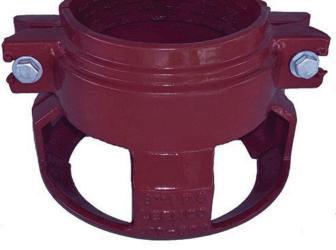

## Leemco Restraints - 3" (Pipe - Pipe) **Compact**

## **Details**

Leemco Restrained fittings are designed to get a system in operation in the least amount of time and effort. All changes of directions and reductions are mechanically restrained. Additional adjacent joints shall are also restrained. Leemco Self-Restrained fittings have blunt cast serrations which are specifically designed for PVC or HDPE plastic pipe. These non-machined serrations will not damage the plastic pipe surface and have a fused epoxy finish to protect against corrosive soil conditions. Its patented bell design incorporates a cast-on half clamp and a detachable clamp, plus an easy-toinstall, proven 2-bolt system that saves time and labor costs.

## **Specifications**

Manufacturer Manufacturer's Model No

Leemco LPP-300

**Complete Turf Equipment Ltd.** 4331 Oil Heritage Road Petrolia, NON 1R0

https://completeturf.rrproducts.com/