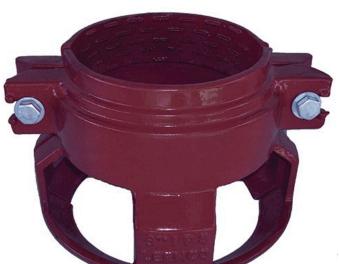

## **Leemco Restraints - 2.5" (Pipe - Pipe) Compact**

RGLLPP-250

## **Details**

Leemco Restrained fittings are designed to get a system in operation in the least amount of time and effort. All changes of directions and reductions are mechanically restrained. Additional adjacent joints shall are also restrained. Leemco Self-Restrained fittings have blunt cast serrations which are specifically designed for PVC or HDPE plastic pipe. These non-machined serrations will not damage the plastic pipe surface and have a fused epoxy finish to protect against corrosive soil conditions. Its patented bell design incorporates a cast-on half clamp and a detachable clamp, plus an easy-toinstall, proven 2-bolt system that saves time and labor costs.

## **Specifications**

Manufacturer Manufacturer's Model No

Leemco LPP-250

**Complete Turf Equipment Ltd.** 4331 Oil Heritage Road Petrolia, NON 1R0

https://completeturf.rrproducts.com/