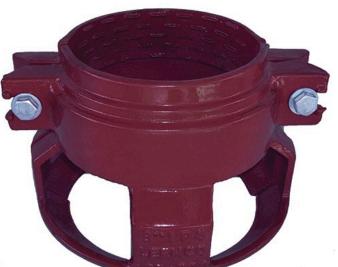

## Leemco Restraints - 2" (Pipe - Pipe) **Compact**

RGLLPP-200

## **Details**

Leemco Restrained fittings are designed to get a system in operation in the least amount of time and effort. All changes of directions and reductions are mechanically restrained. Additional adjacent joints shall are also restrained. Leemco Self-Restrained fittings have blunt cast serrations which are specifically designed for PVC or HDPE plastic pipe. These non-machined serrations will not damage the plastic pipe surface and have a fused epoxy finish to protect against corrosive soil conditions. Its patented bell design incorporates a cast-on half clamp and a detachable clamp, plus an easy-toinstall, proven 2-bolt system that saves time and labor costs.

## **Specifications**

Manufacturer Manufacturer's Model No

Leemco LPP-200

**Complete Turf Equipment Ltd.** 

4331 Oil Heritage Road Petrolia, NON 1R0

https://completeturf.rrproducts.com/