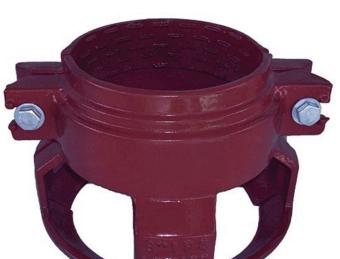

## Leemco Restraints - 2" (Pipe - Pipe) **Compact**

RGLLPP-200

## **Details**

Leemco Restrained fittings are designed to get a system in operation in the least amount of time and effort. All changes of directions and reductions are mechanically restrained. Additional adjacent joints shall are also restrained. Leemco Self-Restrained fittings have blunt cast serrations which are specifically designed for PVC or HDPE plastic pipe. These non-machined serrations will not damage the plastic pipe surface and have a fused epoxy finish to protect against corrosive soil conditions. Its patented bell design incorporates a cast-on half clamp and a detachable clamp, plus an easy-toinstall, proven 2-bolt system that saves time and labor costs.

## **Specifications**

Manufacturer Manufacturer's Model No

Leemco LPP-200

**Complete Turf Equipment Ltd.** 

4331 Oil Heritage Road Petrolia, NON 1R0

https://completeturf.rrproducts.com/