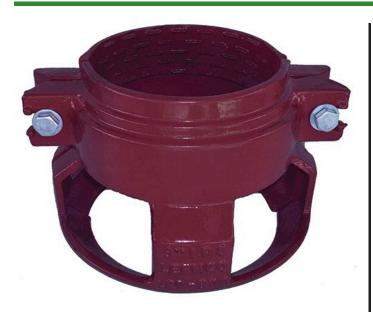

## **Details**

Leemco Restrained fittings are designed to get a system in operation in the least amount of time and effort. All changes of directions and reductions are mechanically restrained. Additional adjacent joints shall are also restrained. Leemco Self-Restrained fittings have blunt cast serrations which are specifically designed for PVC or HDPE plastic pipe. These non-machined serrations will not damage the plastic pipe surface and have a fused epoxy finish to protect against corrosive soil conditions. Its patented bell design incorporates a cast-on half clamp and a detachable clamp, plus an easy-to-install, proven 2-bolt system that saves time and labor costs.