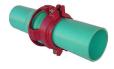

## **Details**

Leemco Restrained fittings are designed to get a system in operation in the least amount of time and effort. All changes of directions and reductions are mechanically restrained. Additional adjacent joints shall are also restrained. Leemco Self-Restrained fittings have blunt cast serrations which are specifically designed for PVC or HDPE plastic pipe. These non-machined serrations will not damage the plastic pipe surface and have a fused epoxy finish to protect against corrosive soil conditions. Its patented bell design incorporates a cast-on half clamp and a detachable clamp, plus an easy-to-install, proven 2-bolt system that saves time and labor costs.