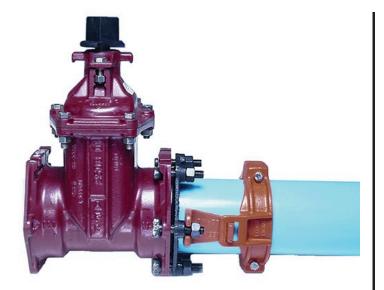

## Leemco Restraints - 16" Pipe - Mj Gate Valve

RGLLMJ-1600

Leemco Restrained fittings are designed to get a system in operation in the least amount of time and effort. All changes of directions and reductions are mechanically restrained. Additional adjacent joints shall are also restrained. Leemco Self-Restrained fittings have blunt cast serrations which are specifically designed for PVC or HDPE plastic pipe. These non-machined serrations will not damage the plastic pipe surface and have a fused epoxy finish to protect against corrosive soil conditions. Its patented bell design incorporates a cast-on half clamp and a detachable clamp, plus an easy-to-install, proven 2-bolt system that saves time and labor costs.