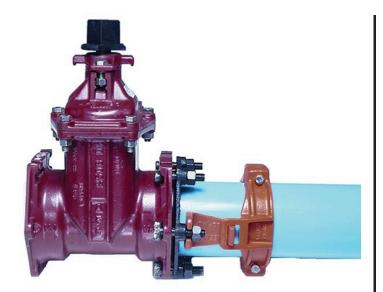

## Leemco Restraints - 12" Pipe - Mj Gate Valve

RGLLMJ-1200

Leemco Restrained fittings are designed to get a system in operation in the least amount of time and effort. All changes of directions and reductions are mechanically restrained. Additional adjacent joints shall are also restrained. Leemco Self-Restrained fittings have blunt cast serrations which are specifically designed for PVC or HDPE plastic pipe. These non-machined serrations will not damage the plastic pipe surface and have a fused epoxy finish to protect against corrosive soil conditions. Its patented bell design incorporates a cast-on half clamp and a detachable clamp, plus an easy-to-install, proven 2-bolt system that saves time and labor costs.