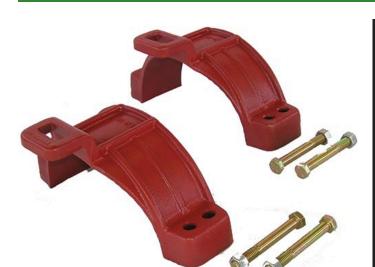

## **Details**

Leemco Restrained fittings are designed to get a system in operation in the least amount of time and effort. All changes of directions and reductions are mechanically restrained. Additional adjacent joints shall are also restrained. Leemco Self-Restrained fittings have blunt cast serrations which are specifically designed for PVC or HDPE plastic pipe. These non-machined serrations will not damage the plastic pipe surface and have a fused epoxy finish to protect against corrosive soil conditions. Its patented bell design incorporates a cast-on half clamp and a detachable clamp, plus an easy-to-install, proven 2-bolt system that saves time and labor costs.