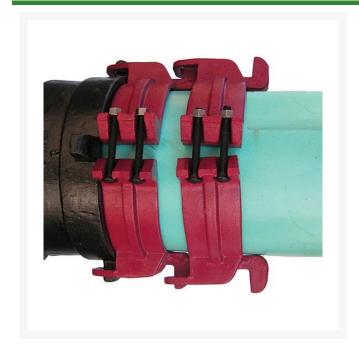

## Leemco Restraints - 6" Pipe - Fitting Jr Ductile Iron - Stackable

RGLLH-600-C

## **Details**

Leemco Restrained fittings are designed to get a system in operation in the least amount of time and effort. All changes of directions and reductions are mechanically restrained. Additional adjacent joints shall are also restrained. Leemco Self-Restrained fittings have blunt cast serrations which are specifically designed for PVC or HDPE plastic pipe. These non-machined serrations will not damage the plastic pipe surface and have a fused epoxy finish to protect against corrosive soil conditions. Its patented bell design incorporates a cast-on half clamp and a detachable clamp, plus an easy-to-install, proven 2-bolt system that saves time and labor costs.