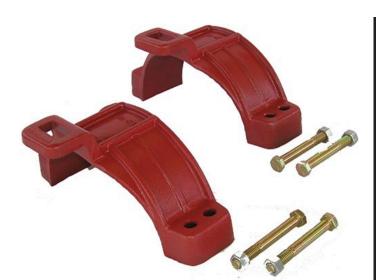

## **Details**

Leemco Restrained fittings are designed to get a system in operation in the least amount of time and effort. All changes of directions and reductions are mechanically restrained. Additional adjacent joints shall are also restrained. Leemco Self-Restrained fittings have blunt cast serrations which are specifically designed for PVC or HDPE plastic pipe. These non-machined serrations will not damage the plastic pipe surface and have a fused epoxy finish to protect against corrosive soil conditions. Its patented bell design incorporates a cast-on half clamp and a detachable clamp, plus an easy-to-install, proven 2-bolt system that saves time and labor costs.