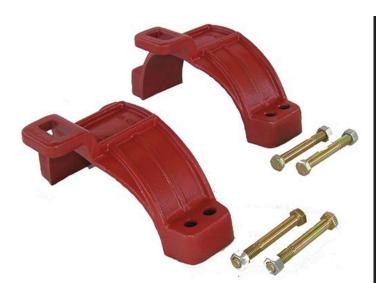

## **Leemco Restraints - 4" Pipe - to - Fitting** RGLLH-400

## **Details**

Leemco Restrained fittings are designed to get a system in operation in the least amount of time and effort. All changes of directions and reductions are mechanically restrained. Additional adjacent joints shall are also restrained. Leemco Self-Restrained fittings have blunt cast serrations which are specifically designed for PVC or HDPE plastic pipe. These non-machined serrations will not damage the plastic pipe surface and have a fused epoxy finish to protect against corrosive soil conditions. Its patented bell design incorporates a cast-on half clamp and a detachable clamp, plus an easy-to-install, proven 2-bolt system that saves time and labor costs.