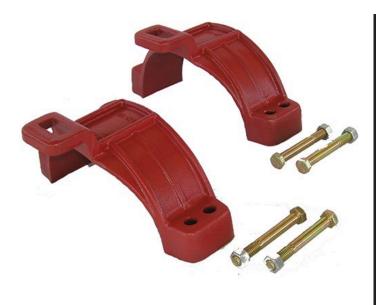

## Details

Leemco Restrained fittings are designed to get a system in operation in the least amount of time and effort. All changes of directions and reductions are mechanically restrained. Additional adjacent joints shall are also restrained. Leemco Self-Restrained fittings have blunt cast serrations which are specifically designed for PVC or HDPE plastic pipe. These non-machined serrations will not damage the plastic pipe surface and have a fused epoxy finish to protect against corrosive soil conditions. Its patented bell design incorporates a cast-on half clamp and a detachable clamp, plus an easy-toinstall, proven 2-bolt system that saves time and labor costs.