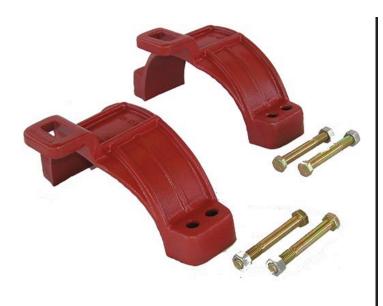

## Details

Leemco Restrained fittings are designed to get a system in operation in the least amount of time and effort. All changes of directions and reductions are mechanically restrained. Additional adjacent joints shall are also restrained. Leemco Self-Restrained fittings have blunt cast serrations which are specifically designed for PVC or HDPE plastic pipe. These non-machined serrations will not damage the plastic pipe surface and have a fused epoxy finish to protect against corrosive soil conditions. Its patented bell design incorporates a cast-on half clamp and a detachable clamp, plus an easy-toinstall, proven 2-bolt system that saves time and labor costs.