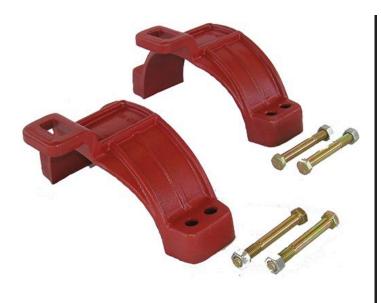

## Details

Leemco Restrained fittings are designed to get a system in operation in the least amount of time and effort. All changes of directions and reductions are mechanically restrained. Additional adjacent joints shall are also restrained. Leemco Self-Restrained fittings have blunt cast serrations which are specifically designed for PVC or HDPE plastic pipe. These non-machined serrations will not damage the plastic pipe surface and have a fused epoxy finish to protect against corrosive soil conditions. Its patented bell design incorporates a cast-on half clamp and a detachable clamp, plus an easy-toinstall, proven 2-bolt system that saves time and labor costs.