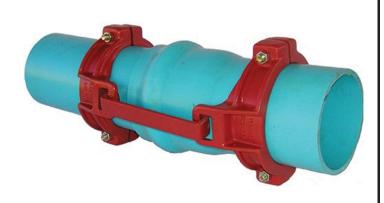

## **Details**

Leemco Restrained fittings are designed to get a system in operation in the least amount of time and effort. All changes of directions and reductions are mechanically restrained. Additional adjacent joints shall are also restrained. Leemco Self-Restrained fittings have blunt cast serrations which are specifically designed for PVC or HDPE plastic pipe. These non-machined serrations will not damage the plastic pipe surface and have a fused epoxy finish to protect against corrosive soil conditions. Its patented bell design incorporates a cast-on half clamp and a detachable clamp, plus an easy-to-install, proven 2-bolt system that saves time and labor costs.