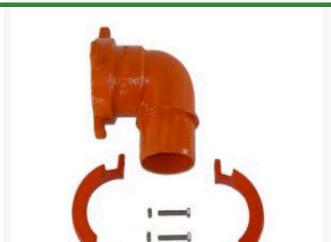

## Leemco Adapter - 3 x 2 Spigot x Bell 90 RGLL90-31SB

## **Details**

The L90 MPT adapters are provided with a 1" tapped side plug for connection to a quick coupling valve assembly. The MPT outlet provides male threads for an electric valve or gate valve assembly. The 2" L90 and L180-Series MPT adapters are designed to install into Leemco Lateral Tee or Lateral Saddle outlets. The 3" L90 and L180-Series MPT adapters are designed to install into any Leemco Tee with a 3 IPS branch outlet. 3" L90 and L180-Series MPT adapters come with a 3" collar clamp and hardware.