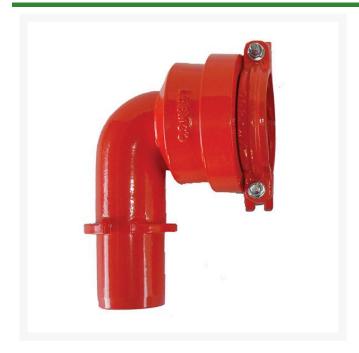

## Leemco Adapter - 3" Spigot Lateral Inlet x Bell Restrained Outlet

RGLL90-300

## **Details**

The L90 MPT adapters are provided with a 1" tapped side plug for connection to a quick coupling valve assembly. The MPT outlet provides male threads for an electric valve or gate valve assembly. The 2" L90-Series MPT adapters are designed to install into Leemco Lateral Tee or Lateral Saddle outlets. The 3" L90-Series MPT adapters are designed to install into any Leemco Tee with a 3 IPS branch outlet. 3" L90-Series MPT adapters come with a 3" collar clamp and hardware.