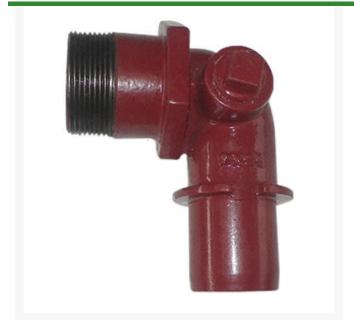

## **Details**

The L90 MPT adapters are provided with a 1" tapped side plug for connection to a quick coupling valve assembly. The MPT outlet provides male threads for an electric valve or gate valve assembly as shown. The 2" L90 Series MPT adapters are designed to install into Leemco Lateral Tee or Lateral Saddle outlets. The 3" L90 Series MPT adapters are designed to install into any Leemco Tee with a 3" IPS branch outlet. 3" L90 Series MPT adapters come with a 3" collar clamp and hardware.