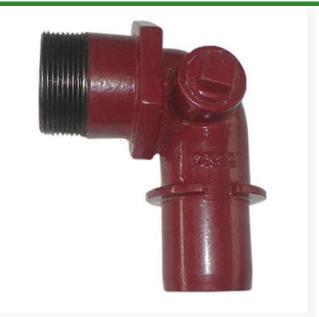

## Leemco Adapter - 2 x 2 Mpt Lateral Threaded 90

RGLL90-220

## Details

The L90 MPT adapters are provided with a 1" tapped side plug for connection to a quick coupling valve assembly. The MPT outlet provides male threads for an electric valve or gate valve assembly as shown. The 2" L90 Series MPT adapters are designed to install into Leemco Lateral Tee or Lateral Saddle outlets. The 3" L90 Series MPT adapters are designed to install into any Leemco Tee with a 3" IPS branch outlet. 3" L90 Series MPT adapters come with a 3" collar clamp and hardware.