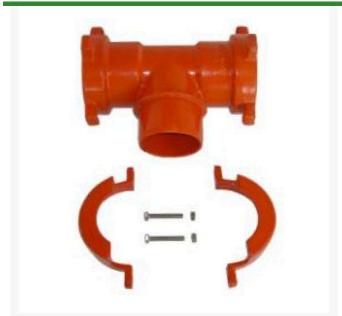

## **Details**

The L90 MPT adapters are provided with a 1" tapped side plug for connection to a quick coupling valve assembly. The MPT outlet provides male threads for an electric valve or gate valve assembly. The 2" L90 and L180-Series MPT adapters are designed to install into Leemco Lateral Tee or Lateral Saddle outlets. The 3" L90 and L180-Series MPT adapters are designed to install into any Leemco Tee with a 3 IPS branch outlet. 3" L90 and L180-Series MPT adapters come with a 3" collar clamp and hardware.