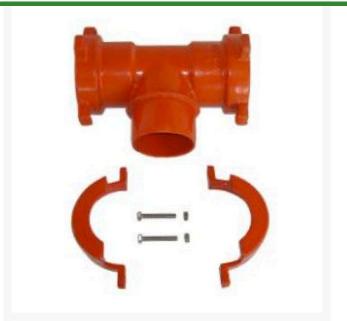

## Leemco Adapter Tee - 3 x 2 x 2 Spigot x Bell Tee

RGLL180-311SB

## Details

The L90 MPT adapters are provided with a 1" tapped side plug for connection to a quick coupling valve assembly. The MPT outlet provides male threads for an electric valve or gate valve assembly. The 2" L90 and L180-Series MPT adapters are designed to install into Leemco Lateral Tee or Lateral Saddle outlets. The 3" L90 and L180-Series MPT adapters are designed to install into any Leemco Tee with a 3 IPS branch outlet. 3" L90 and L180-Series MPT adapters come with a 3" collar clamp and hardware.