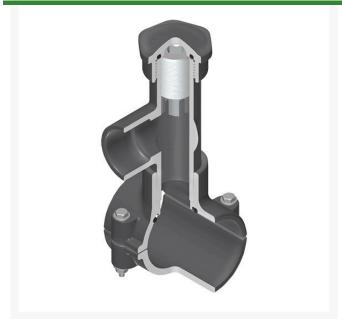

## **Details**

Hot Tap Saddles allow connection to existing pipelines under pressure. Specially designed tapping saddle allows pipe branch connection to pressurized "Hot" lines without system shut-down. Available in PVC White, Gray or CPVC Gray configurations. Industrial grade bolt-on saddle with EPDM or FKM O-ring seals and choice of zinc-plated steel or Type 316 stainless steel hardware. Built-in brass or stainless steel cutter easily cuts hole in PVC, CPVC, HDPE and PP Pipe. Special design captures and retains coupon from hole. Pressure rated to 235 psi @ 73F. Available to fit IPS Pipe 2" through 8" with versatile 3/4" socket - 1" spigot combination branch outlet or 1"-1/2" Socket - 2" spigot combination branch outlet.