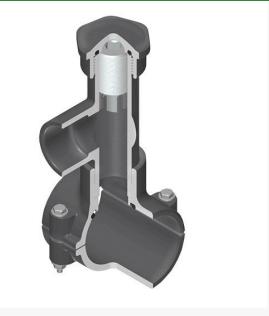

## Details

Hot Tap Saddles allow connection to existing pipelines under pressure. Specially designed tapping saddle allows pipe branch connection to pressurized "Hot" lines without system shut-down. Available in PVC White, Gray or CPVC Gray configurations. Industrial grade bolt-on saddle with EPDM or FKM O-ring seals and choice of zinc-plated steel or Type 316 stainless steel hardware. Built-in brass or stainless steel cutter easily cuts hole in PVC, CPVC, HDPE and PP Pipe. Special design captures and retains coupon from hole. Pressure rated to 235 psi @ 73F. Available to fit IPS Pipe 2" through 8" with versatile 3/4" socket - 1" spigot combination branch outlet or 1"-1/2" Socket - 2" spigot combination branch outlet.