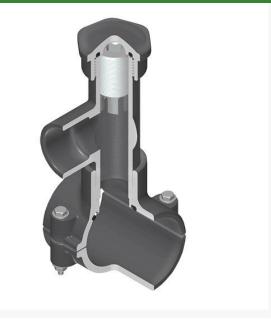

## Details

Hot Tap Saddles allow connection to existing pipelines under pressure. Specially designed tapping saddle allows pipe branch connection to pressurized "Hot" lines without system shut-down. Available in PVC White, Gray or CPVC Gray configurations. Industrial grade bolt-on saddle with EPDM or FKM O-ring seals and choice of zinc-plated steel or Type 316 stainless steel hardware. Built-in brass or stainless steel cutter easily cuts hole in PVC, CPVC, HDPE and PP Pipe. Special design captures and retains coupon from hole. Pressure rated to 235 psi @ 73F. Available to fit IPS Pipe 2" through 8" with versatile 3/4" socket - 1" spigot combination branch outlet or 1"-1/2" Socket - 2" spigot combination branch outlet.