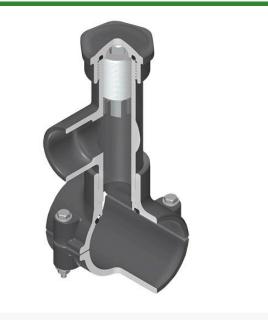

## Details

Hot Tap Saddles allow connection to existing pipelines under pressure. Specially designed tapping saddle allows pipe branch connection to pressurized "Hot" lines without system shut-down. Available in PVC White, Gray or CPVC Gray configurations. Industrial grade bolt-on saddle with EPDM or FKM O-ring seals and choice of zinc-plated steel or Type 316 stainless steel hardware. Built-in brass or stainless steel cutter easily cuts hole in PVC, CPVC, HDPE and PP Pipe. Special design captures and retains coupon from hole. Pressure rated to 235 psi @ 73F. Available to fit IPS Pipe 2" through 8" with versatile 3/4" socket - 1" spigot combination branch outlet or 1"-1/2" Socket - 2" spigot combination branch outlet.