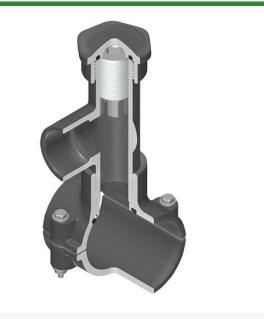

## Details

Hot Tap Saddles allow connection to existing pipelines under pressure. Specially designed tapping saddle allows pipe branch connection to pressurized "Hot" lines without system shut-down. Available in PVC White, Gray or CPVC Gray configurations. Industrial grade bolt-on saddle with EPDM or FKM O-ring seals and choice of zinc-plated steel or Type 316 stainless steel hardware. Built-in brass or stainless steel cutter easily cuts hole in PVC, CPVC, HDPE and PP Pipe. Special design captures and retains coupon from hole. Pressure rated to 235 psi @ 73F. Available to fit IPS Pipe 2" through 8" with versatile 3/4" socket - 1" spigot combination branch outlet or 1"-1/2" Socket - 2" spigot combination branch outlet.