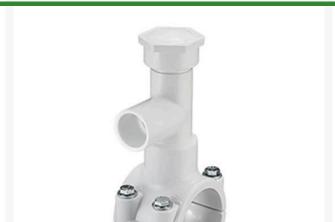

## **8x1-1/2 PVC Hot Tap Saddle EPDM S/S B** RGHT2S577W

## **Details**

Specially designed tapping saddle allows pipe branch connection to pressurized "Hot" lines without system shut-down. Available in PVC White, Gray or CPVC Gray configurations. Industrial Grade Bolt-on Saddle with EPDM or FKM O-ring Seals and Choice of Zinc Plated Steel or Type 316 Stainless Steel Hardware. Built-in Brass or Stainless Steel Cutter Easily Cuts Hole in PVC, CPVC, HDPE and PP Pipe. Special Design Captures and Retains Coupon from Hole. Pressure Rated to 235 psi @ 73F. Available to fit IPS Pipe 2" through 8" with Versatile 3/4" Socket - 1" Spigot Combination Branch Outlet or 1"-1/2" Socket - 2" Spigot Combination Branch Outlet.