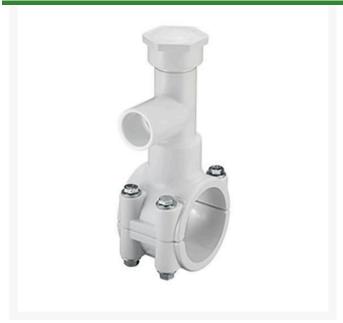

## 6x1-1/2 PVC Hot Tap Saddle EPDM S/S B

## **Details**

Specially designed tapping saddle allows pipe branch connection to pressurized "Hot" lines without system shut-down. Available in PVC White, Gray or CPVC Gray configurations. Industrial Grade Bolt-on Saddle with EPDM or FKM O-ring Seals and Choice of Zinc Plated Steel or Type 316 Stainless Steel Hardware. Built-in Brass or Stainless Steel Cutter Easily Cuts Hole in PVC, CPVC, HDPE and PP Pipe. Special Design Captures and Retains Coupon from Hole. Pressure Rated to 235 psi @ 73F. Available to fit IPS Pipe 2" through 8" with Versatile 3/4" Socket - 1" Spigot Combination Branch Outlet or 1"-1/2" Socket - 2" Spigot Combination Branch Outlet.