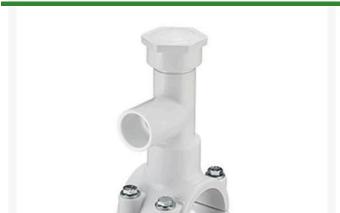

## **6x3/4 PVC Hot Tap Saddle EPDM S/S Bol** RGHT2S524W

## **Details**

Specially designed tapping saddle allows pipe branch connection to pressurized "Hot" lines without system shut-down. Available in PVC White, Gray or CPVC Gray configurations. Industrial Grade Bolt-on Saddle with EPDM or FKM O-ring Seals and Choice of Zinc Plated Steel or Type 316 Stainless Steel Hardware. Built-in Brass or Stainless Steel Cutter Easily Cuts Hole in PVC, CPVC, HDPE and PP Pipe. Special Design Captures and Retains Coupon from Hole. Pressure Rated to 235 psi @ 73F. Available to fit IPS Pipe 2" through 8" with Versatile 3/4" Socket - 1" Spigot Combination Branch Outlet or 1"-1/2" Socket - 2" Spigot Combination Branch Outlet.