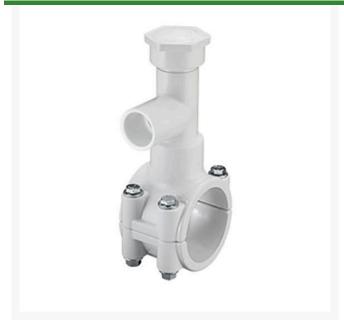

## 4x1-1/2 PVC Hot Tap Saddle EPDM S/S B

RGHT2S419W

## **Details**

Specially designed tapping saddle allows pipe branch connection to pressurized "Hot" lines without system shut-down. Available in PVC White, Gray or CPVC Gray configurations. Industrial Grade Bolt-on Saddle with EPDM or FKM O-ring Seals and Choice of Zinc Plated Steel or Type 316 Stainless Steel Hardware. Built-in Brass or Stainless Steel Cutter Easily Cuts Hole in PVC, CPVC, HDPE and PP Pipe. Special Design Captures and Retains Coupon from Hole. Pressure Rated to 235 psi @ 73F. Available to fit IPS Pipe 2" through 8" with Versatile 3/4" Socket - 1" Spigot Combination Branch Outlet or 1"-1/2" Socket - 2" Spigot Combination Branch Outlet.