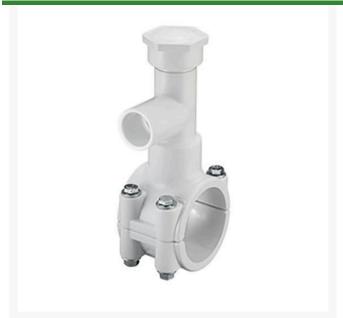

## 4x3/4 PVC Hot Tap Clamp Saddle EPDM S

RGHT2S416W

## **Details**

Specially designed tapping saddle allows pipe branch connection to pressurized "Hot" lines without system shut-down. Available in PVC White, Gray or CPVC Gray configurations. Industrial Grade Bolt-on Saddle with EPDM or FKM O-ring Seals and Choice of Zinc Plated Steel or Type 316 Stainless Steel Hardware. Built-in Brass or Stainless Steel Cutter Easily Cuts Hole in PVC, CPVC, HDPE and PP Pipe. Special Design Captures and Retains Coupon from Hole. Pressure Rated to 235 psi @ 73F. Available to fit IPS Pipe 2" through 8" with Versatile 3/4" Socket - 1" Spigot Combination Branch Outlet or 1"-1/2" Socket - 2" Spigot Combination Branch Outlet.