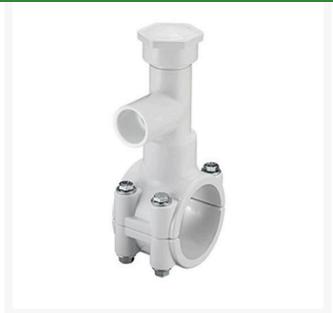

## 3x1-1/2 PVC Hot Tap Saddle EPDM SS Bo

## **Details**

Specially designed tapping saddle allows pipe branch connection to pressurized "Hot" lines without system shut-down. Available in PVC White, Gray or CPVC Gray configurations. Industrial Grade Bolt-on Saddle with EPDM or FKM O-ring Seals and Choice of Zinc Plated Steel or Type 316 Stainless Steel Hardware. Built-in Brass or Stainless Steel Cutter Easily Cuts Hole in PVC, CPVC, HDPE and PP Pipe. Special Design Captures and Retains Coupon from Hole. Pressure Rated to 235 psi @ 73F. Available to fit IPS Pipe 2" through 8" with Versatile 3/4" Socket - 1" Spigot Combination Branch Outlet or 1"-1/2" Socket - 2" Spigot Combination Branch Outlet.