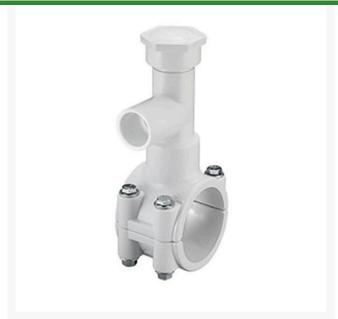

## 3x3/4 PVC Hot Tap Saddle EPDM S/S Bol

## **Details**

Specially designed tapping saddle allows pipe branch connection to pressurized "Hot" lines without system shut-down. Available in PVC White, Gray or CPVC Gray configurations. Industrial Grade Bolt-on Saddle with EPDM or FKM O-ring Seals and Choice of Zinc Plated Steel or Type 316 Stainless Steel Hardware. Built-in Brass or Stainless Steel Cutter Easily Cuts Hole in PVC, CPVC, HDPE and PP Pipe. Special Design Captures and Retains Coupon from Hole. Pressure Rated to 235 psi @ 73F. Available to fit IPS Pipe 2" through 8" with Versatile 3/4" Socket - 1" Spigot Combination Branch Outlet or 1"-1/2" Socket - 2" Spigot Combination Branch Outlet.