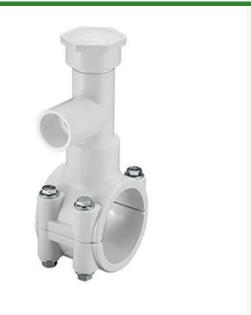

## 2-1/2x3/4 PVC Hot Tap Saddle EPDM S/S RGHT2S288W

## Details

Specially designed tapping saddle allows pipe branch connection to pressurized "Hot" lines without system shut-down. Available in PVC White, Gray or CPVC Gray configurations. Industrial Grade Bolt-on Saddle with EPDM or FKM O-ring Seals and Choice of Zinc Plated Steel or Type 316 Stainless Steel Hardware. Built-in Brass or Stainless Steel Cutter Easily Cuts Hole in PVC, CPVC, HDPE and PP Pipe. Special Design Captures and Retains Coupon from Hole. Pressure Rated to 235 psi @ 73F. Available to fit IPS Pipe 2" through 8" with Versatile 3/4" Socket - 1" Spigot Combination Branch Outlet or 1"-1/2" Socket - 2" Spigot Combination Branch Outlet.