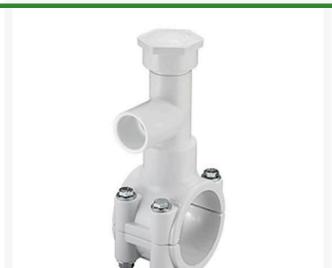

## 2x1-1/2 PVC Hot Tap Saddle EPDM SS Bo RGHT2S251W

## **Details**

Specially designed tapping saddle allows pipe branch connection to pressurized "Hot" lines without system shut-down. Available in PVC White, Gray or CPVC Gray configurations. Industrial Grade Bolt-on Saddle with EPDM or FKM O-ring Seals and Choice of Zinc Plated Steel or Type 316 Stainless Steel Hardware. Built-in Brass or Stainless Steel Cutter Easily Cuts Hole in PVC, CPVC, HDPE and PP Pipe. Special Design Captures and Retains Coupon from Hole. Pressure Rated to 235 psi @ 73F. Available to fit IPS Pipe 2" through 8" with Versatile 3/4" Socket - 1" Spigot Combination Branch Outlet or 1"-1/2" Socket - 2" Spigot Combination Branch Outlet.