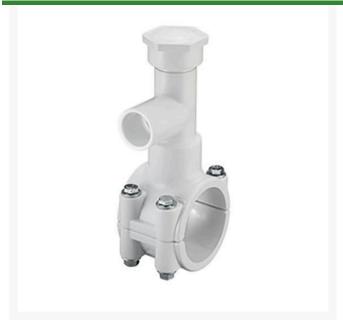

## 2x3/4 PVC Hot Tap Saddle EPDM SS Bolt

RGHT2S248W

## **Details**

Specially designed tapping saddle allows pipe branch connection to pressurized "Hot" lines without system shut-down. Available in PVC White, Gray or CPVC Gray configurations. Industrial Grade Bolt-on Saddle with EPDM or FKM O-ring Seals and Choice of Zinc Plated Steel or Type 316 Stainless Steel Hardware. Built-in Brass or Stainless Steel Cutter Easily Cuts Hole in PVC, CPVC, HDPE and PP Pipe. Special Design Captures and Retains Coupon from Hole. Pressure Rated to 235 psi @ 73F. Available to fit IPS Pipe 2" through 8" with Versatile 3/4" Socket - 1" Spigot Combination Branch Outlet or 1"-1/2" Socket - 2" Spigot Combination Branch Outlet.