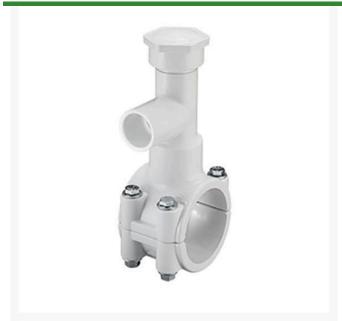

## **Details**

Specially designed tapping saddle allows pipe branch connection to pressurized "Hot" lines without system shut-down. Available in PVC White, Gray or CPVC Gray configurations. Industrial Grade Bolt-on Saddle with EPDM or FKM O-ring Seals and Choice of Zinc Plated Steel or Type 316 Stainless Steel Hardware. Built-in Brass or Stainless Steel Cutter Easily Cuts Hole in PVC, CPVC, HDPE and PP Pipe. Special Design Captures and Retains Coupon from Hole. Pressure Rated to 235 psi @ 73F. Available to fit IPS Pipe 2" through 8" with Versatile 3/4" Socket - 1" Spigot Combination Branch Outlet or 1"-1/2" Socket - 2" Spigot Combination Branch Outlet.