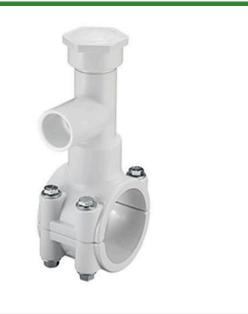

## 8x3/4 PVC Hot Tap Saddle EPDM Znc Plt RGHT2574W

## Details

Specially designed tapping saddle allows pipe branch connection to pressurized "Hot" lines without system shut-down. Available in PVC White, Gray or CPVC Gray configurations. Industrial Grade Bolt-on Saddle with EPDM or FKM O-ring Seals and Choice of Zinc Plated Steel or Type 316 Stainless Steel Hardware. Built-in Brass or Stainless Steel Cutter Easily Cuts Hole in PVC, CPVC, HDPE and PP Pipe. Special Design Captures and Retains Coupon from Hole. Pressure Rated to 235 psi @ 73F. Available to fit IPS Pipe 2" through 8" with Versatile 3/4" Socket - 1" Spigot Combination Branch Outlet or 1"-1/2" Socket - 2" Spigot Combination Branch Outlet.