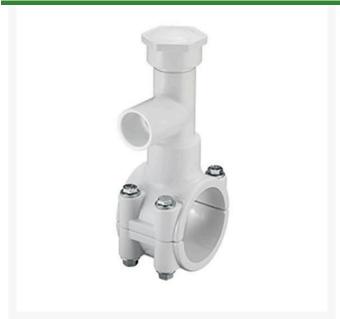

## 6x1-1/2 PVC Hot Tap Saddle EPDM Zn Pl

RGHT2527W

## **Details**

Specially designed tapping saddle allows pipe branch connection to pressurized "Hot" lines without system shut-down. Available in PVC White, Gray or CPVC Gray configurations. Industrial Grade Bolt-on Saddle with EPDM or FKM O-ring Seals and Choice of Zinc Plated Steel or Type 316 Stainless Steel Hardware. Built-in Brass or Stainless Steel Cutter Easily Cuts Hole in PVC, CPVC, HDPE and PP Pipe. Special Design Captures and Retains Coupon from Hole. Pressure Rated to 235 psi @ 73F. Available to fit IPS Pipe 2" through 8" with Versatile 3/4" Socket - 1" Spigot Combination Branch Outlet or 1"-1/2" Socket - 2" Spigot Combination Branch Outlet.