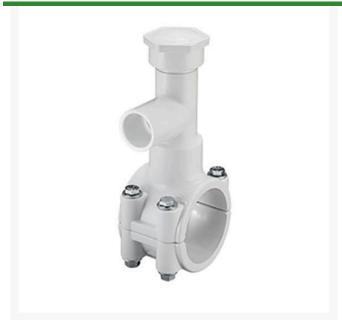

## 4x1-1/2 PVC Hot Tap Saddle EPDM Zn Pl

## **Details**

Specially designed tapping saddle allows pipe branch connection to pressurized "Hot" lines without system shut-down. Available in PVC White, Gray or CPVC Gray configurations. Industrial Grade Bolt-on Saddle with EPDM or FKM O-ring Seals and Choice of Zinc Plated Steel or Type 316 Stainless Steel Hardware. Built-in Brass or Stainless Steel Cutter Easily Cuts Hole in PVC, CPVC, HDPE and PP Pipe. Special Design Captures and Retains Coupon from Hole. Pressure Rated to 235 psi @ 73F. Available to fit IPS Pipe 2" through 8" with Versatile 3/4" Socket - 1" Spigot Combination Branch Outlet or 1"-1/2" Socket - 2" Spigot Combination Branch Outlet.