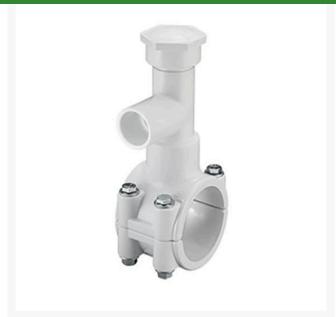

## 4x3/4 PVC Hot Tap Clamp Saddle EPDM Z

RGHT2416W

## **Details**

Specially designed tapping saddle allows pipe branch connection to pressurized "Hot" lines without system shut-down. Available in PVC White, Gray or CPVC Gray configurations. Industrial Grade Bolt-on Saddle with EPDM or FKM O-ring Seals and Choice of Zinc Plated Steel or Type 316 Stainless Steel Hardware. Built-in Brass or Stainless Steel Cutter Easily Cuts Hole in PVC, CPVC, HDPE and PP Pipe. Special Design Captures and Retains Coupon from Hole. Pressure Rated to 235 psi @ 73F. Available to fit IPS Pipe 2" through 8" with Versatile 3/4" Socket - 1" Spigot Combination Branch Outlet or 1"-1/2" Socket - 2" Spigot Combination Branch Outlet.