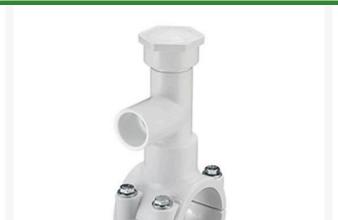

## **3x1-1/2 PVC Hot Tap Saddle EPDM Znc P** RGHT2337W

## **Details**

Specially designed tapping saddle allows pipe branch connection to pressurized "Hot" lines without system shut-down. Available in PVC White, Gray or CPVC Gray configurations. Industrial Grade Bolt-on Saddle with EPDM or FKM O-ring Seals and Choice of Zinc Plated Steel or Type 316 Stainless Steel Hardware. Built-in Brass or Stainless Steel Cutter Easily Cuts Hole in PVC, CPVC, HDPE and PP Pipe. Special Design Captures and Retains Coupon from Hole. Pressure Rated to 235 psi @ 73F. Available to fit IPS Pipe 2" through 8" with Versatile 3/4" Socket - 1" Spigot Combination Branch Outlet or 1"-1/2" Socket - 2" Spigot Combination Branch Outlet.