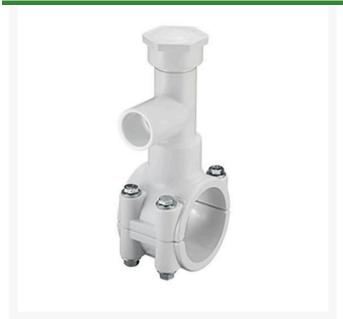

## 3x3/4 PVC Hot Tap Saddle EPDM Zn Pltd

RGHT2334W

## **Details**

Specially designed tapping saddle allows pipe branch connection to pressurized "Hot" lines without system shut-down. Available in PVC White, Gray or CPVC Gray configurations. Industrial Grade Bolt-on Saddle with EPDM or FKM O-ring Seals and Choice of Zinc Plated Steel or Type 316 Stainless Steel Hardware. Built-in Brass or Stainless Steel Cutter Easily Cuts Hole in PVC, CPVC, HDPE and PP Pipe. Special Design Captures and Retains Coupon from Hole. Pressure Rated to 235 psi @ 73F. Available to fit IPS Pipe 2" through 8" with Versatile 3/4" Socket - 1" Spigot Combination Branch Outlet or 1"-1/2" Socket - 2" Spigot Combination Branch Outlet.