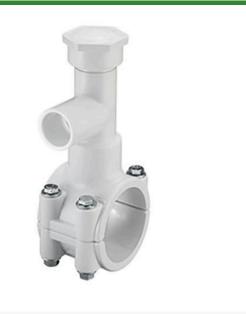

## 2-1/2x3/4 PVC Hot Tap Saddle EPDM Znc RGHT2288W

## Details

Specially designed tapping saddle allows pipe branch connection to pressurized "Hot" lines without system shut-down. Available in PVC White, Gray or CPVC Gray configurations. Industrial Grade Bolt-on Saddle with EPDM or FKM O-ring Seals and Choice of Zinc Plated Steel or Type 316 Stainless Steel Hardware. Built-in Brass or Stainless Steel Cutter Easily Cuts Hole in PVC, CPVC, HDPE and PP Pipe. Special Design Captures and Retains Coupon from Hole. Pressure Rated to 235 psi @ 73F. Available to fit IPS Pipe 2" through 8" with Versatile 3/4" Socket - 1" Spigot Combination Branch Outlet or 1"-1/2" Socket - 2" Spigot Combination Branch Outlet.