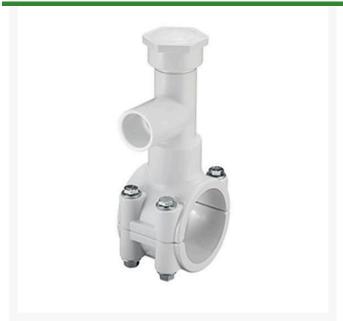

## 2x1-1/2 PVC Hot Tap Saddle EPDM Znc P

## **Details**

Specially designed tapping saddle allows pipe branch connection to pressurized "Hot" lines without system shut-down. Available in PVC White, Gray or CPVC Gray configurations. Industrial Grade Bolt-on Saddle with EPDM or FKM O-ring Seals and Choice of Zinc Plated Steel or Type 316 Stainless Steel Hardware. Built-in Brass or Stainless Steel Cutter Easily Cuts Hole in PVC, CPVC, HDPE and PP Pipe. Special Design Captures and Retains Coupon from Hole. Pressure Rated to 235 psi @ 73F. Available to fit IPS Pipe 2" through 8" with Versatile 3/4" Socket - 1" Spigot Combination Branch Outlet or 1"-1/2" Socket - 2" Spigot Combination Branch Outlet.