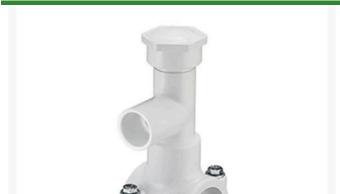

## 2x3/4 PVC Hot Tap Saddle EPDM Znc Plt RGHT2248W

## **Details**

Specially designed tapping saddle allows pipe branch connection to pressurized "Hot" lines without system shut-down. Available in PVC White, Gray or CPVC Gray configurations. Industrial Grade Bolt-on Saddle with EPDM or FKM O-ring Seals and Choice of Zinc Plated Steel or Type 316 Stainless Steel Hardware. Built-in Brass or Stainless Steel Cutter Easily Cuts Hole in PVC, CPVC, HDPE and PP Pipe. Special Design Captures and Retains Coupon from Hole. Pressure Rated to 235 psi @ 73F. Available to fit IPS Pipe 2" through 8" with Versatile 3/4" Socket - 1" Spigot Combination Branch Outlet or 1"-1/2" Socket - 2" Spigot Combination Branch Outlet.