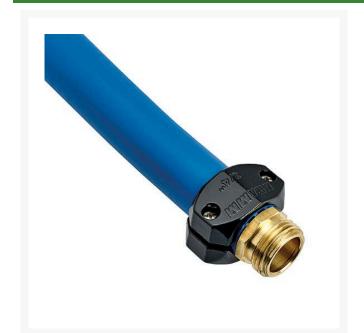

## Underhill Brass Male Mender w/Clamp -3/4in Hose Diameter

RGHR-75M

## Details

Mend your valuable hoses with super heavy duty hose mender clamps designed to do the job right and built to last. Made of stainless steel with ED finish. Mender made of solid brass for reliable, crush-proof, high performance year after year. You just can't beat this ultra-reliable, machined brass hose repair fitting. 3/4in Clamp with male brass mender.

- 3/4in Brass Hose Mender with Clamp
- Crush-proof
- Male

Specifications Manufacturer

Underhill