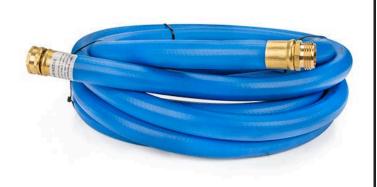

## Underhill UltraMax Blue 3/4in x 20ft Shortypro Quick Cool/Quick Wash Water Hose

RGH75-S20

A rugged constructed hose ideal for quick green spraying, tee spraying or for equipment wash down. Abrasion resistant with smooth flexible outer finish and polyeseter fiber inner core to make it one tough hose. Machined brass couplings. The flexible TPE smooth finish is gentle on greens. 3/4in diameter with 20ft length. 300 psi working pressure, 1200 burst pressure.

- Rugged construction made for day-to-day use
- Ideal for quick green and tee syringing or equipment wash-down
- Eliminates extra weight of long hose while getting the job done
- Abrasion resistant smooth flexible out finish
- Polyester inner core for a tough construction
- Machined brass couplings
- 3/4in Diameter with 20ft length