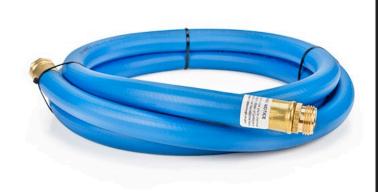

## Underhill UltraMax Blue 3/4in x 10ft **Shortypro Quick Cool/Quick Wash Water Hose**

RGH75-S10

## **Details**

A rugged constructed hose ideal for quick green spraying, tee spraying or for equipment wash down. Abrasion resistant with smooth flexible outer finish and polyeseter fiber inner core to make it one tough hose. Machined brass couplings. The flexible TPE smooth finish is gentle on greens. 1in hose diameter with 10ft and 20ft 1200 psi burst pressure

- 1200 burst pressure, 300 working pressure
- Abrasion resistant smooth flexible out finish
- Ideal for quick green and tee syringing or equipment wash-down
- Eliminates extra weight of long hose while getting the job done
- Rugged construction made for day-to-day use
- Polyester inner core for a tough construction
- Machined brass couplings

## **Specifications**

Manufacturer Underhill Manufacturer's H75-S10

Model No

10 ft Hose Length

**Complete Turf Equipment Ltd.** 4331 Oil Heritage Road Petrolia, NON 1R0

https://completeturf.rrproducts.com/